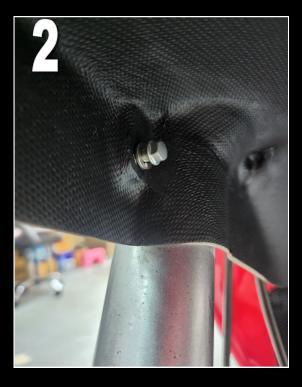

**1)** Offer up the fender into position. You may need to squeeze it a little to fit between the forks as it is quite a tight fit.

2) Fit the M6x16 bolts and the spring washers from the inside as shown. Do not fully tighten at this stage.