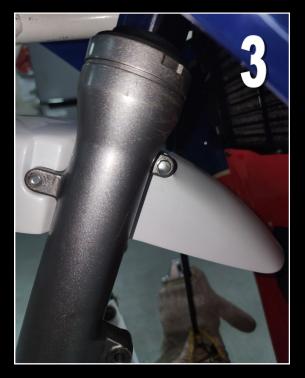

**3)** Fit the M6x22 bolts from the outside.

4) Tighten securely.

5) Replace the front wheel and you are all done.