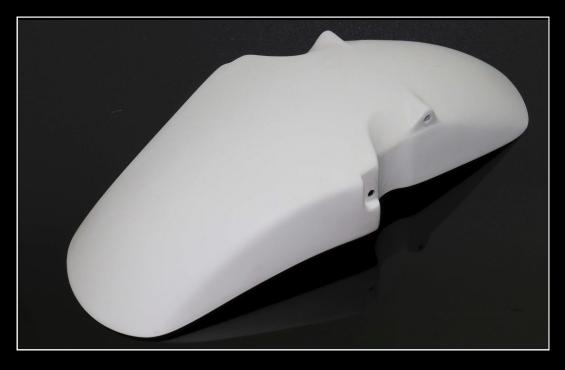

## **BPFF-7049** Front Fender, GRP, RC36-2, RC30 Style

Please note that the BPFF-7049 front fender is not supplied as part of the bodywork set as many people building their RC30 tribute bikes will want to fit a front end of their choice.

One point to note is that if you are using an SC28 front end then the TYGA RC30 front fender **BPFF-0011** or **BPCF-0011** can be fitted directly.

The BPFF-7049 RC30 style front fender for RC36-2 is supplied with the mounting hardware included To fit the fender you need to remove the front wheel.